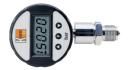

# **Digital Pressure Gauges**

Hy-Ram offers the Kobold range of digital pressure gauge for use when pressure testing water mains. Commonly supplied with ¼" BSP bottom entry. Gauges come in a wide variety or pressure ranges including 2.5, 4, 6, 10, 16 & 25 bar. Please contact our Sales Office for more information.