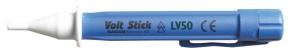

# **Volt Stick**

Checks the presence of an AC voltage, without making any disconnections in cables, wall sockets, fuses, circuit breakers, junction boxes, etc. No current flow is needed for correct operation. This high sensitivity version (testing down to 50v) is also intrinsically safe, making it an essential 'life-saver' testing tool for utilities engineers as well as for use in hazardous areas.