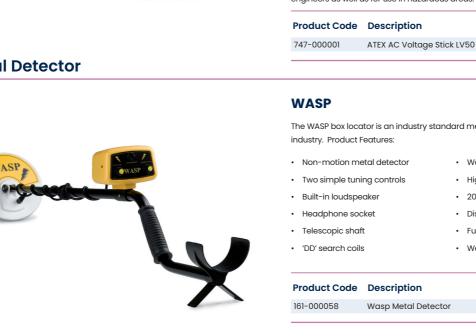

# **Metal Detector**

The WASP box locator is an industry standard metal detector within the water industry. Product Features:

- Non-motion metal detector

- Waterproof 20cm search head
- · High visibility casing

• Weight: 1.1kg

- 20 hours' use from 1 x PP3 battery
- Dismantled length: 74cm
- Fully extended length: 136cm

#### Product Code Description

Wasp Metal Detector

I