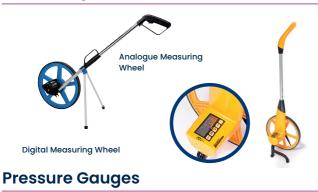

# **Measuring Wheels**

## **Analogue Measuring Wheel**

| Product Code | Description                   |
|--------------|-------------------------------|
| 161-000169   | Draper Expert Measuring Wheel |
|              |                               |

### **Digital Measuring Wheel**